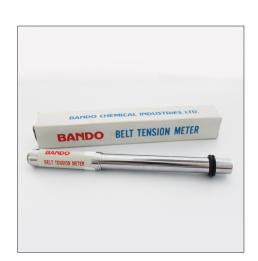

## **TENSION METER**

Material/Finish: Brass/Nickel Chrome Plated

Specifications: Scope of application of deflection amount: 0.08 - 2.4 inches (2 - 62 mm)

(Measurement scale: 0 - 62 mm), (Application range: 4.9 - 120 N (measurement scale: 0 - 120 N)

Length: 6.5 inches (165 mm)

Diameter: 0.6 inches (15 mm) (Max.)

**Weight:** 3.6 oz (96 g)

Features: V-belt, tooth belt tension (N) and deflection amounts can be measured at the same time.

The classic analog type tension meter is a great choice for those who often carry and check their work as opposed to delicate digital systems. This is a reliable product that is also distributed as genuine Toyota part number S0944-41210