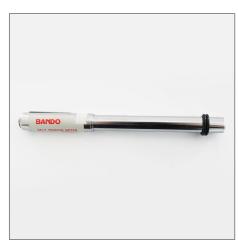

## **TENSION METER**

Material/Finish: Brass/Nickel Chrome Plated

Specifications: Scope of application of deflection amount: 0.08 - 2.4 inches (2 - 62 mm)

(Measurement scale: 0 - 62 mm), (Application range: 4.9 - 120 N (measurement scale: 0 - 120 N)

Length: 6.5 inches (165 mm)

Diameter: 0.6 inches (15 mm) (Max.)

**Weight:** 3.6 oz (96 g)

Features: V-belt, tooth belt tension (N) and deflection amounts can be measured at the same time.

The classic analog type tension meter is a great choice for those who often carry and check their work as opposed to delicate digital systems. This is a reliable product that is also distributed as genuine Toyota part number S0944-41210