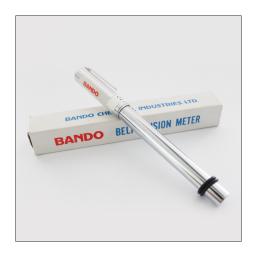

## **TENSION METER**

Material/Finish: Brass/Nickel Chrome Plated

Specifications: Scope of application of deflection amount: 0.08 - 2.4 inches (2 - 62 mm)

(Measurement scale: 0 - 62 mm), (Application range: 4.9 - 120 N (measurement scale: 0 - 120 N)

Length: 6.5 inches (165 mm)

Diameter: 0.6 inches (15 mm) (Max.)

**Weight:** 3.6 oz (96 g)

Features: V-belt, tooth belt tension (N) and deflection amounts can be measured at the same time.

The classic analog type tension meter is a great choice for those who often carry and check their work as opposed to delicate digital systems. This is a reliable product that is also distributed as genuine Toyota part number S0944-41210